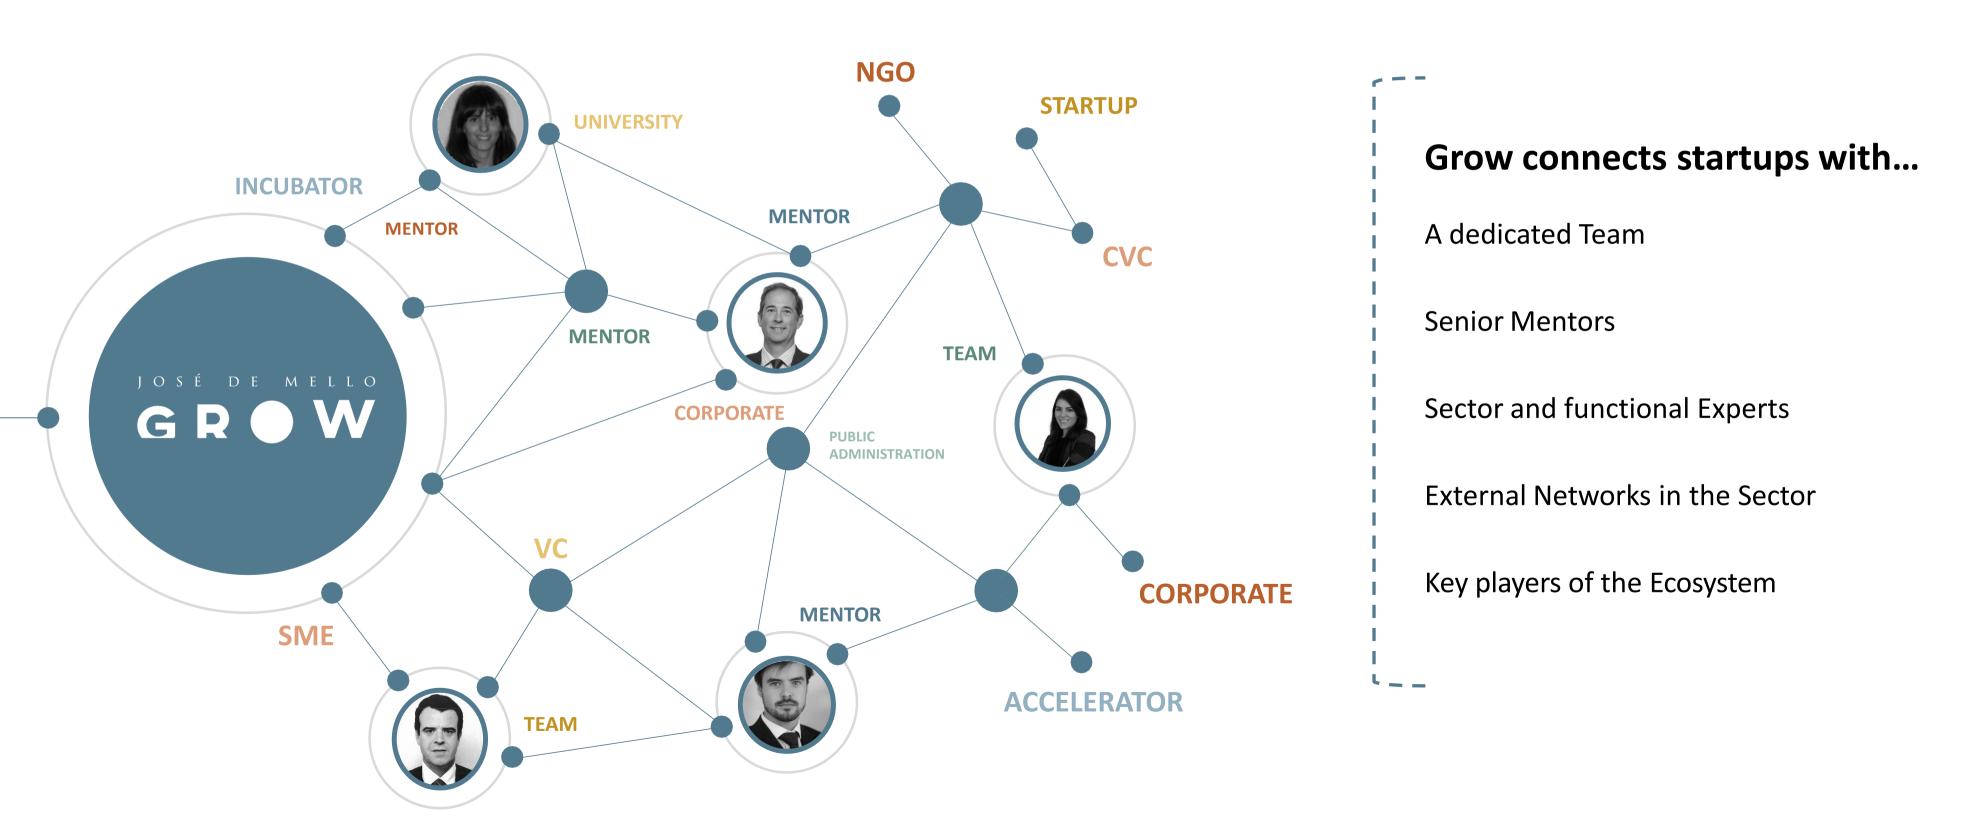

#### Grow connects startups with a network of José de Mello's experts, mentors and key players of the Ecosystem

Startups have the opportunity to validate their solutions and business models with José de Mello's people, by getting personal feedback on the readiness of their solution for real world implementation and actionable hints to make it better

#### **CALLS**

José de Mello teams are available to schedule calls with startups to meet the teams and their solutions, to help startups on the best management approaches or even to go deep into the expertise that the startups need on the fields of chemicals, health and mobility

#### **SAMPLES**

José de Mello is available to provide samples, data or other kind of information for startups to work and test their solutions (within regulatory boundaries)

#### **MEETINGS**

Startups have the opportunity to meet personally collaborators with the expertise that they need to validate their solutions and business models

What startups say about their experience with Grow...