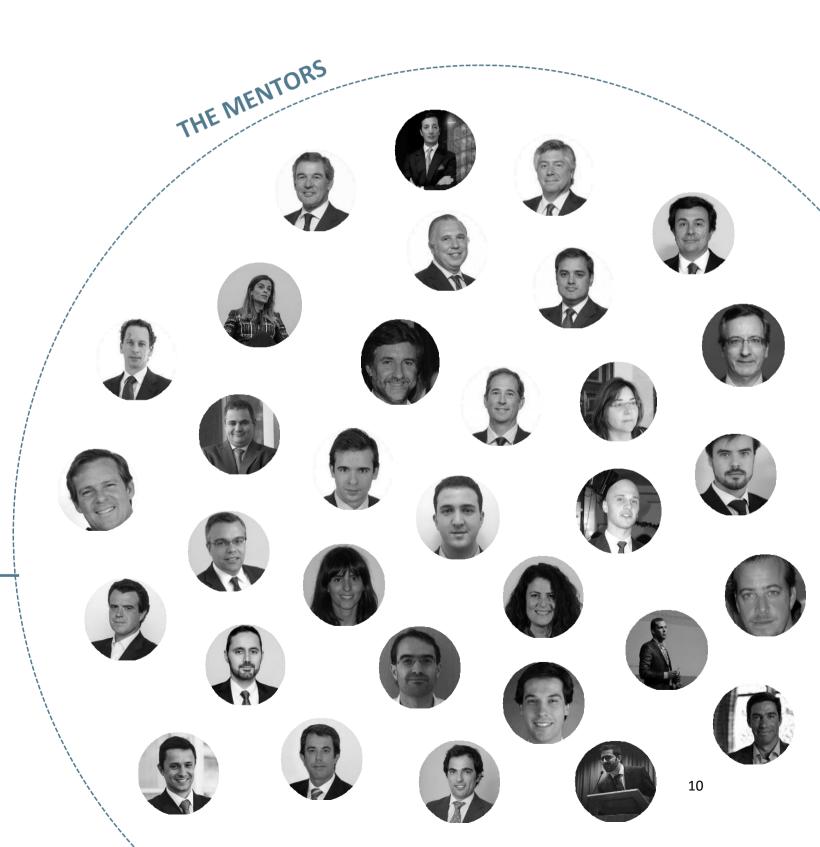

#### **MENTORSHIP**

Grow has 33 Mentors, including Top Managers and Experts, willing to continuously challenge and support startups in their life journey

## **Grow Mentors are deeply committed to support startups**