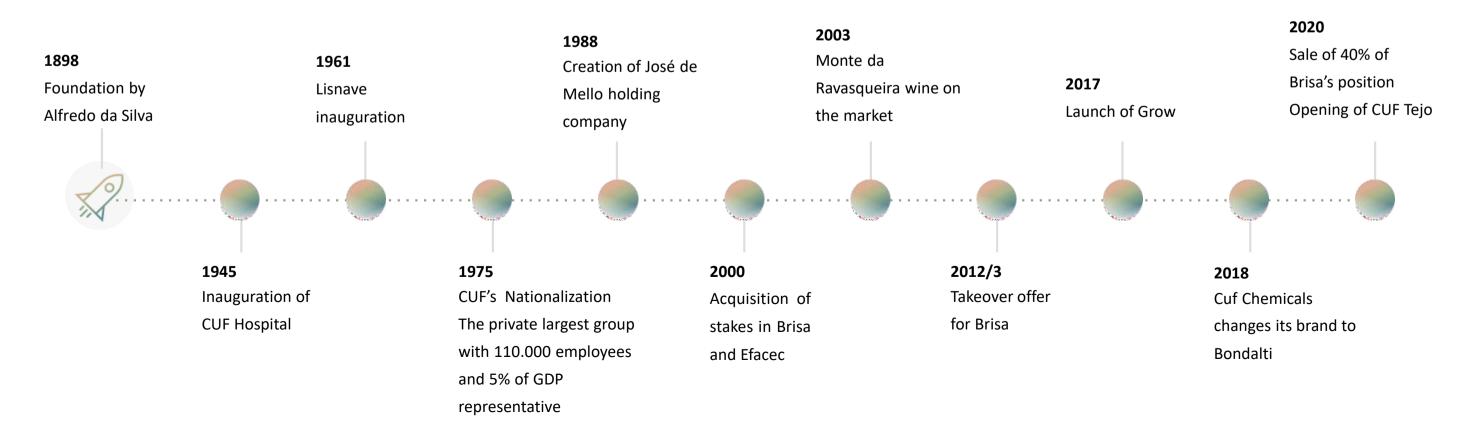

# José de Mello is one of the largest and most diversified Portuguese economic groups

José de Mello is a family owned Portuguese Group that assumes innovation as a core value and a key driver for its success

- Presents a turnover of € 1.3 B
- Total assets under management of € 2.5B
- More than 14.000 employees (including service providers)
- 120 years of experience

**HEALTH** 

**MOBILITY** 

**INDUSTRY** 

SENIOR HOMECARE