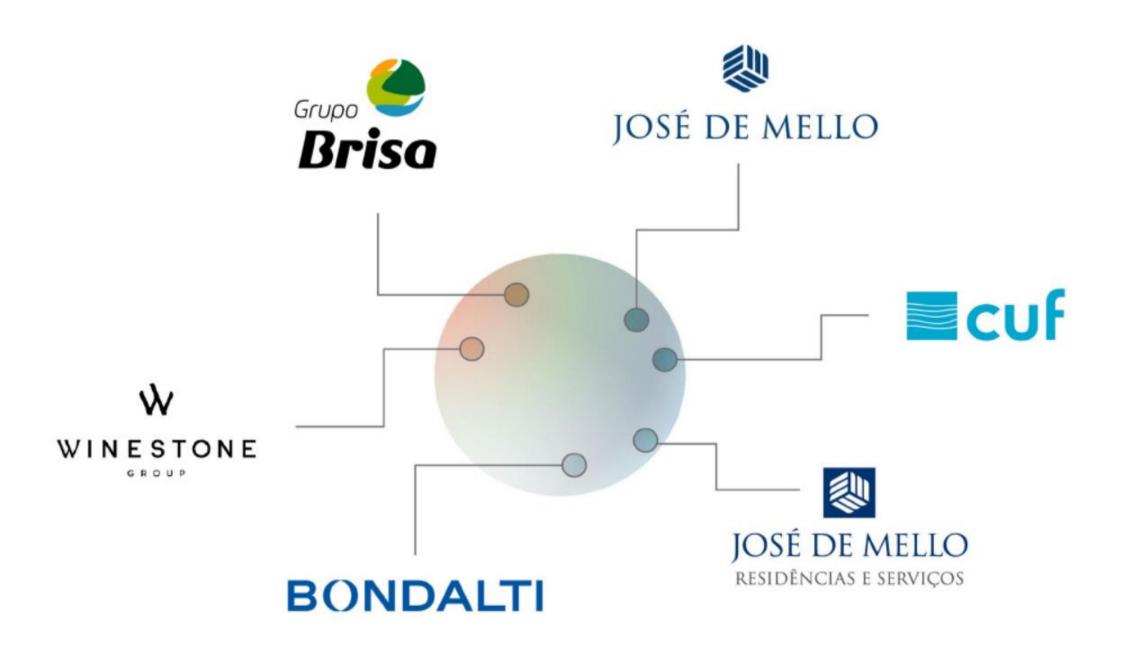

# José de Mello is one of the largest and most diversified Portuguese economic groups

José de Mello is a family owned Portuguese Group that assumes innovation as a core value and a key driver for its success

- Presents a turnover of € 1.3 B
- Total assets under management of € 2.5B
- More than 14.000 employees (including service providers)
- 120 years of experience

**HEALTH** 

**MOBILITY** 

**INDUSTRY** 

SENIOR HOMECARE