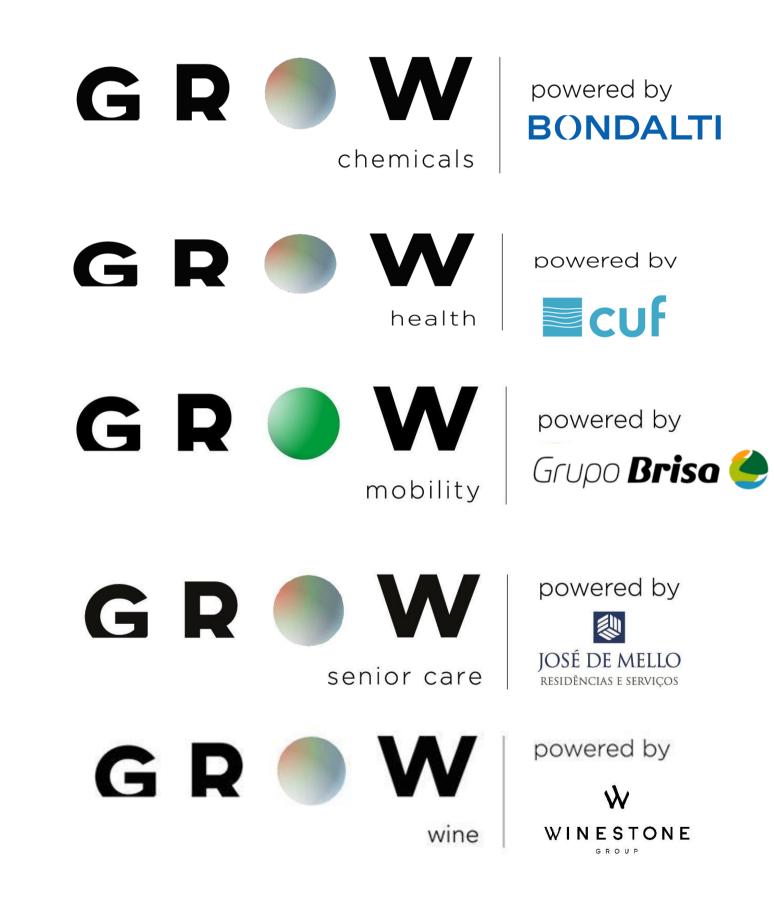

# Grow is José de Mello's startup initiative that puts together all companies in a symbiotic relationship

#### BONDALTI