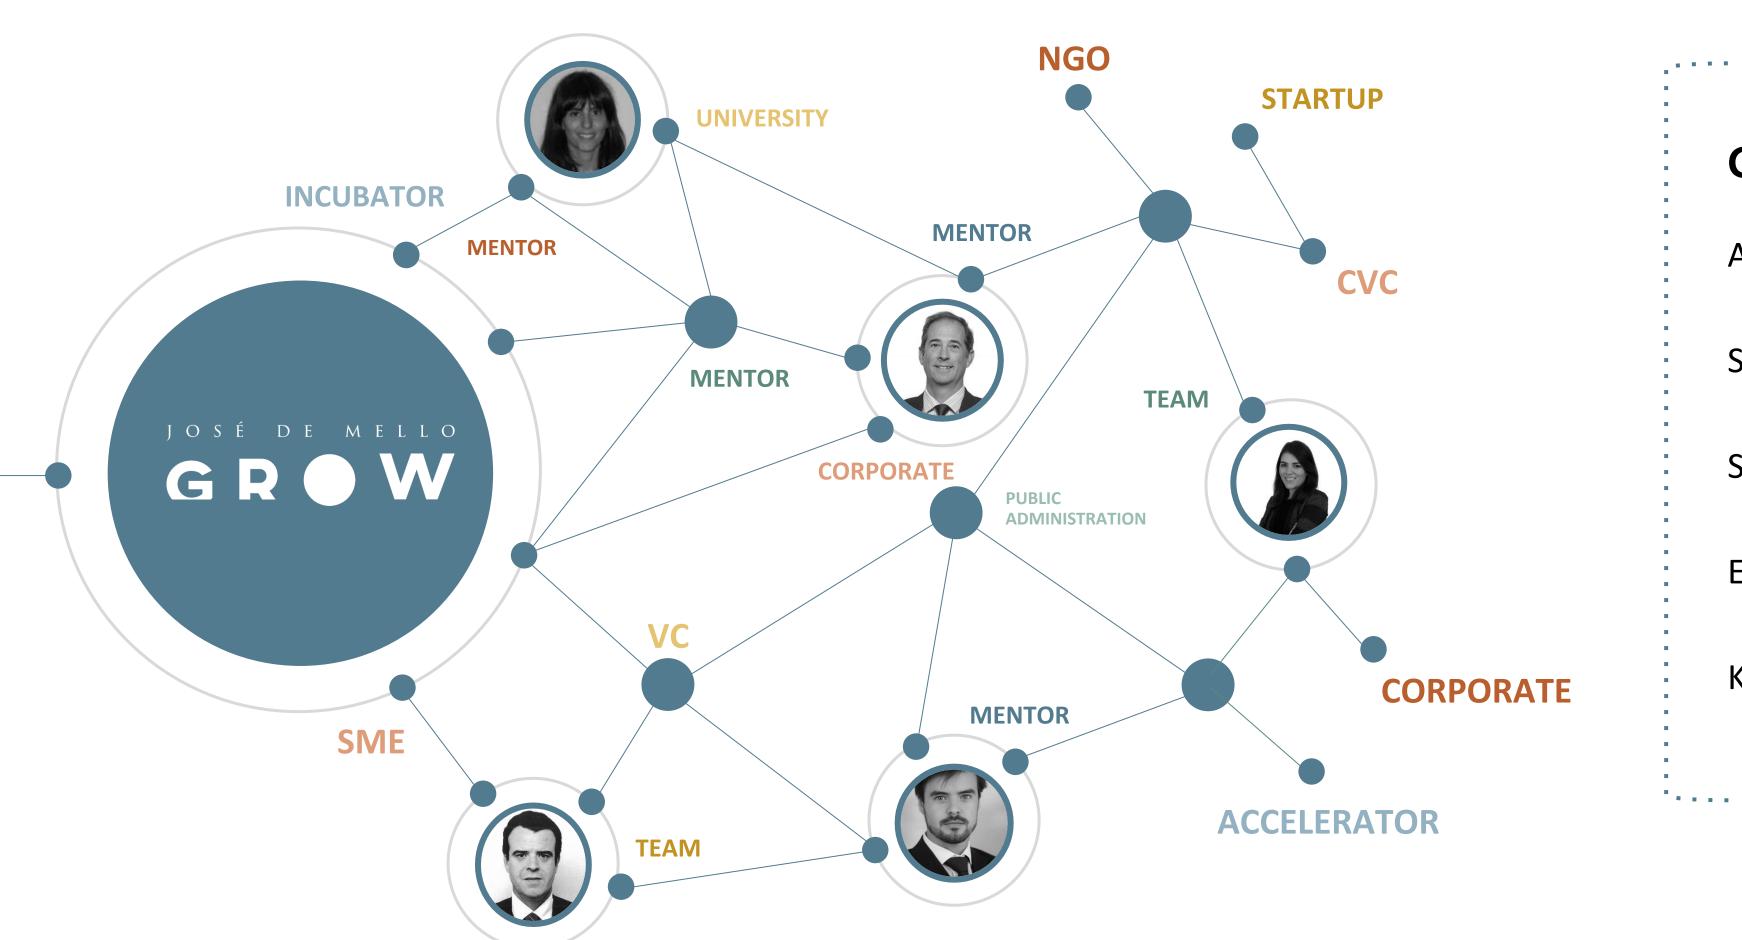

#### Grow connects startups with a network of José de Mello's experts, mentors and key players of the Ecosystem

### **Grow connects startups with...**

A dedicated Team

**Senior Mentors** 

Sector and functional Experts

External Networks in the Sector

Key players of the Ecosystem

Startups have the opportunity to validate their solutions and business models with José de Mello's people, by getting personal feedback on the readiness of their solution for real world implementation and actionable hints to make it better