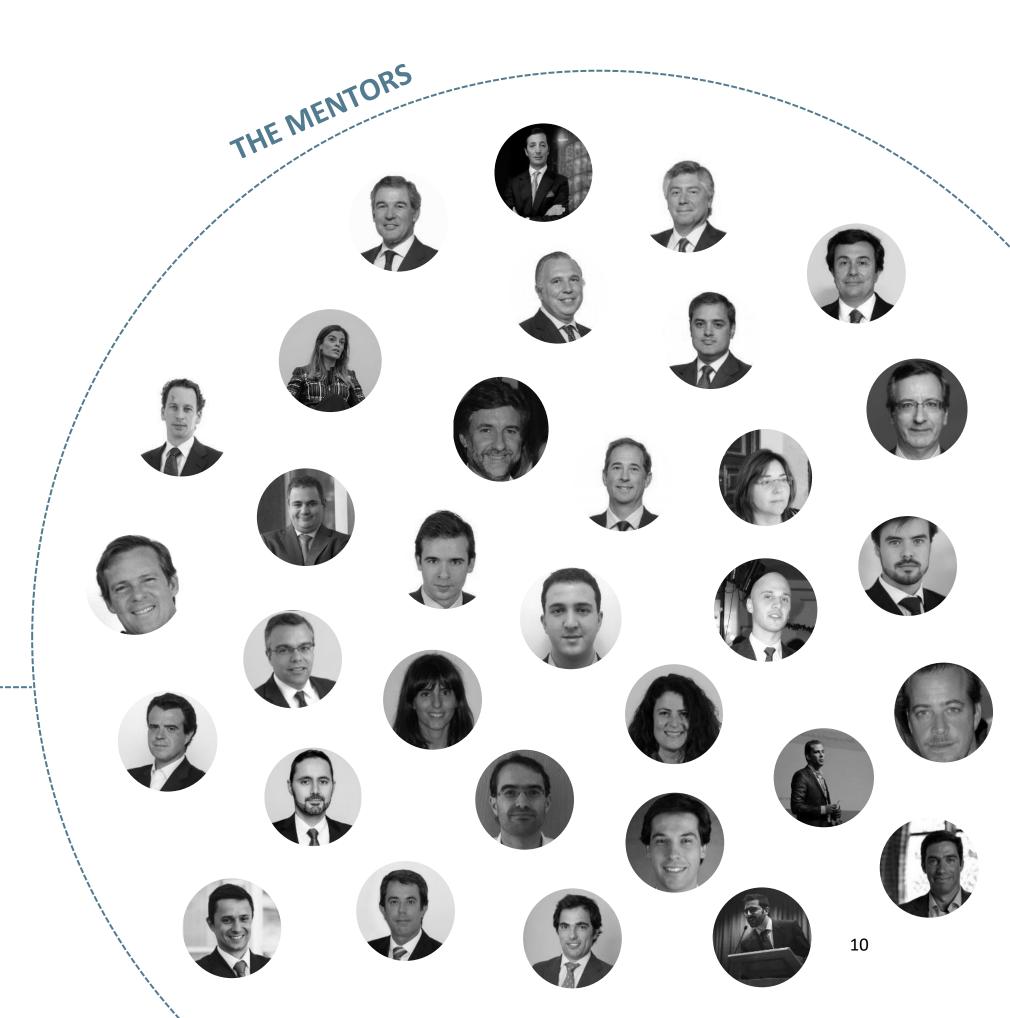

#### **MENTORSHIP**

Grow has 33 Mentors, including Top Managers and Experts, willing to continuously challenge and support startups in their life journey

## Grow Mentors are deeply committed to support startups