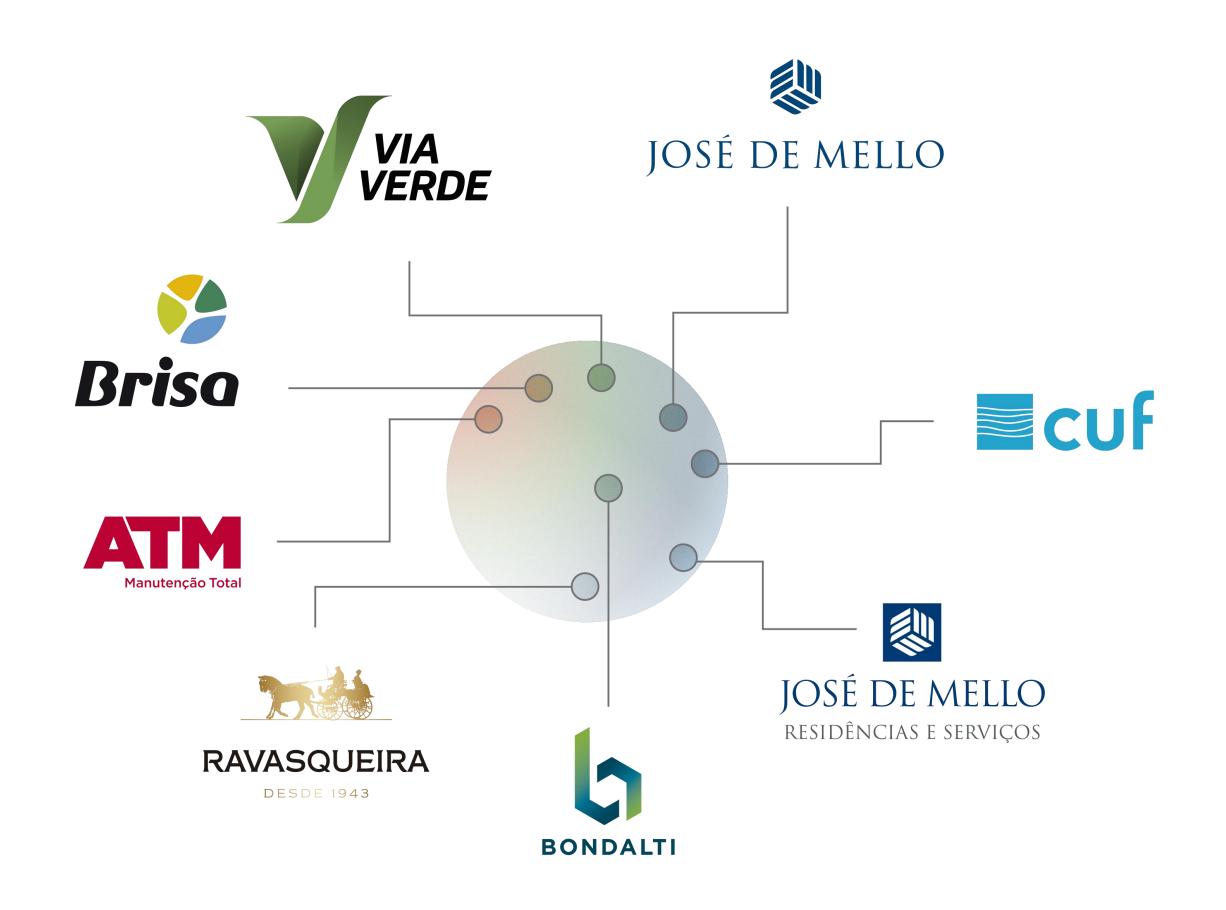

# José de Mello is one of the largest and most diversified Portuguese economic groups

José de Mello is a family owned Portuguese Group that assumes innovation as a core value and a key driver for its success

- Presents a turnover of € 1B
- Total assets under management of € 2.4B
- More than 7.200 employees
- **120 years** of experience

**HEALTH** 

**MOBILITY** 

**INDUSTRY** 

SENIOR HOMECARE

WINE

# José de Mello is market leader in the fields of chemicals health and mobility