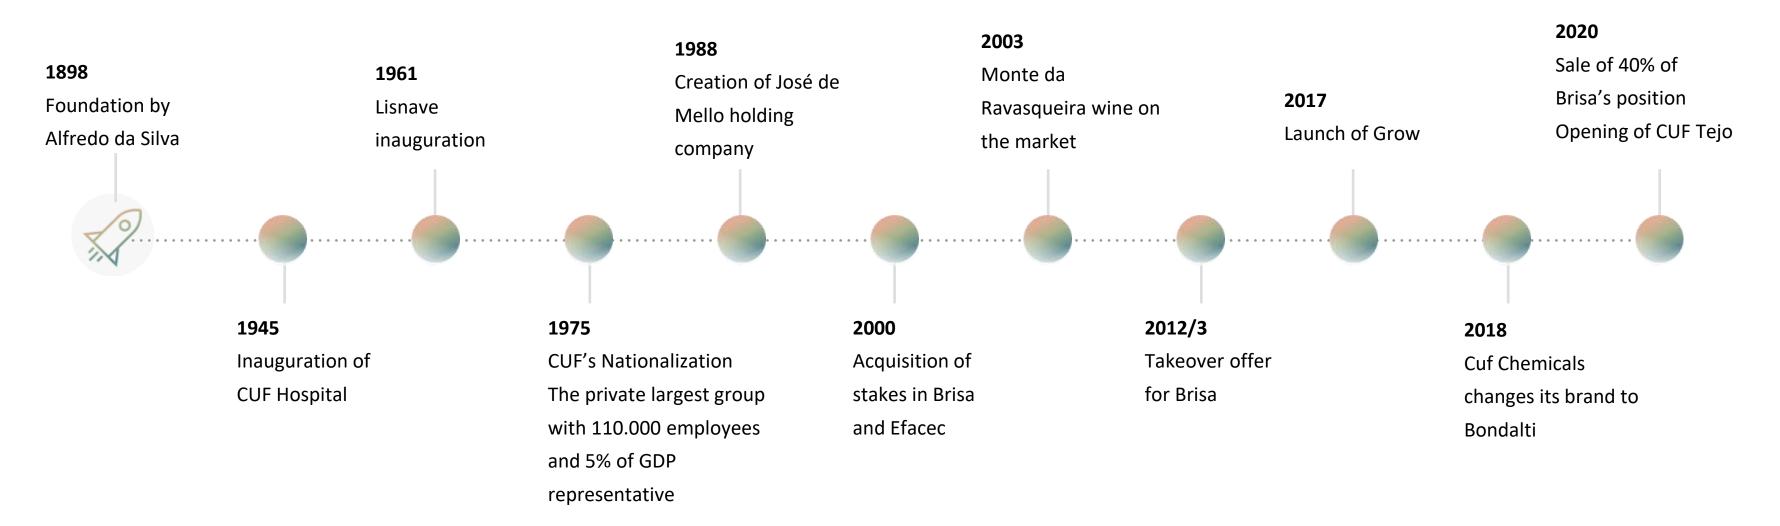

# José de Mello is one of the largest and most diversified Portuguese economic groups

José de Mello is a family owned Portuguese Group that assumes innovation as a core value and a key driver for its success

- Presents a turnover of € 1B
- Total assets under management of € 2.4B
- More than 7.200 employees
- **120 years** of experience

**HEALTH** 

**MOBILITY** 

**INDUSTRY** 

SENIOR HOMECARE

WINE

# José de Mello is market leader in the fields of chemicals health and mobility