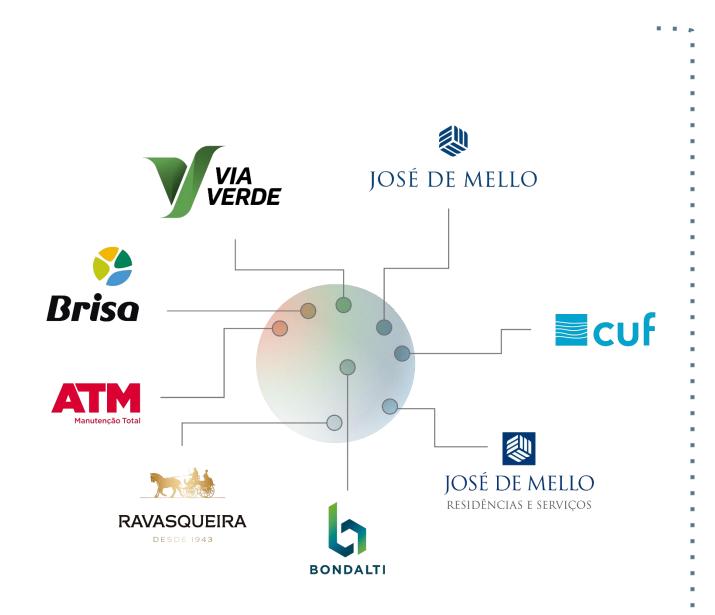

# José de Mello is one of the largest and most diversified Portuguese economic groups

José de Mello is a family owned Portuguese Group that assumes innovation as a core value and a key driver for its success

- Presents a turnover of € 1B
- Total assets under management of € 2.4B
- More than 7.200 employees
- **120 years** of experience

**HEALTH** 

**MOBILITY** 

**INDUSTRY** 

SENIOR HOMECARE

WINE

# José de Mello is market leader in the fields of chemicals health and mobility