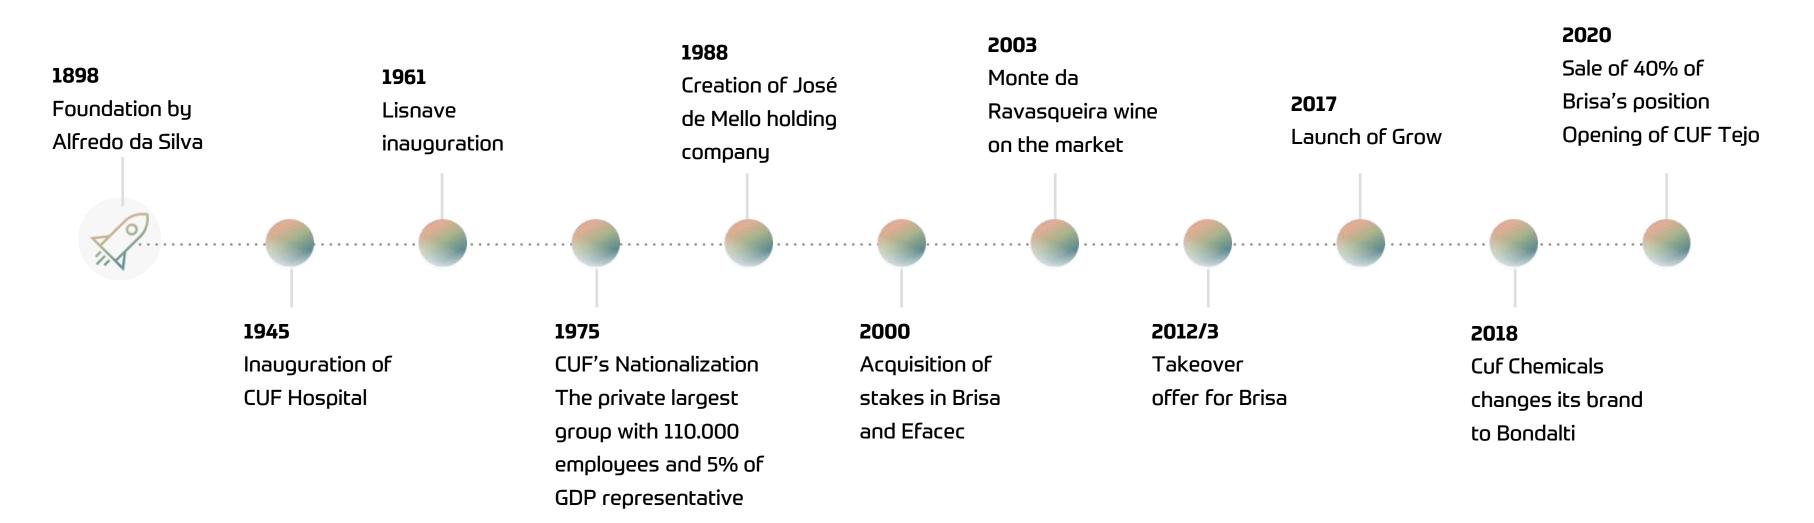

# José de Mello is one of the largest and most diversified Portuguese economic groups

José de Mello is a family owned Portuguese Group that assumes innovation as a core value and a key driver for its success

- Presents a turnover of € 1.8B
- Total assets under management of € 5.8B
- More than 10.500 employees
- 120 years of experience

**MOBILITY** 

**INDUSTRY** 

SENIOR HOMECARE

**WINE** 

# José de Mello is market leader in the fields of chemicals health and mobility