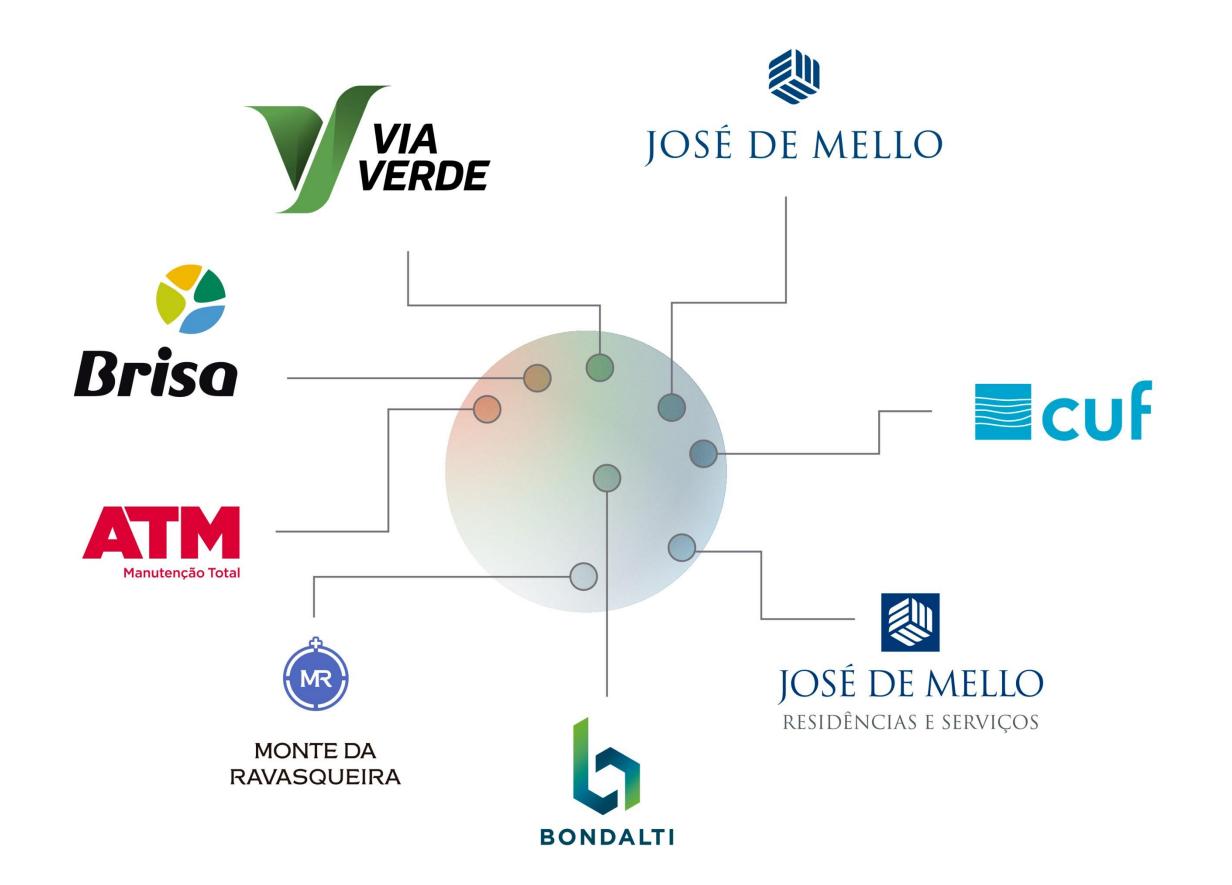

# José de Mello is one of the largest and most diversified Portuguese economic groups

José de Mello is a family owned Portuguese Group that assumes innovation as a core value and a key driver for its success

- Presents a turnover of € 1.8B
- Total assets under management of € 5.8B
- More than 10.500 employees
- 120 years of experience

**MOBILITY** 

**INDUSTRY** 

SENIOR HOMECARE

**WINE** 

# José de Mello is market leader in the fields of chemicals health and mobility