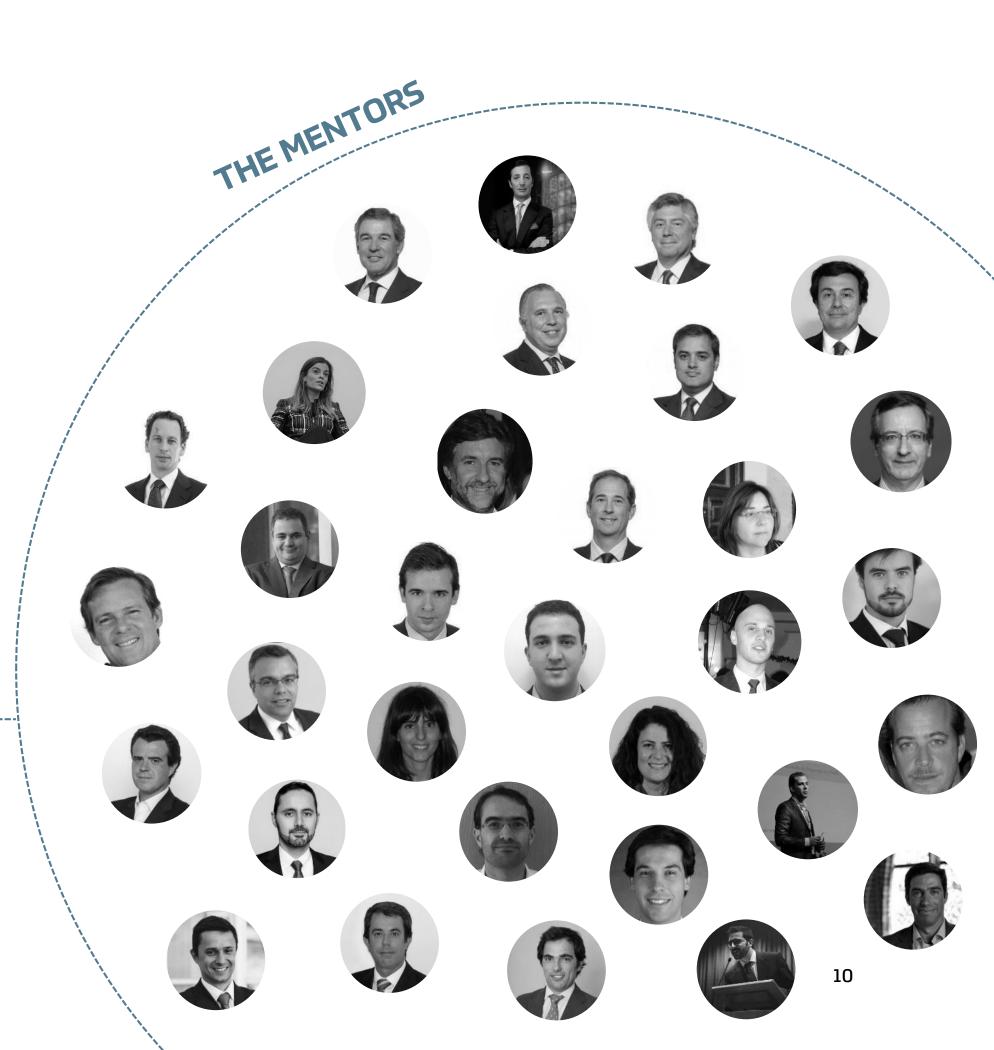

#### **MENTORSHIP**

Grow has 33 Mentors, including Top Managers and Experts, willing to continuously challenge and support startups in their life journey

## Grow Mentors are deeply committed to support startups