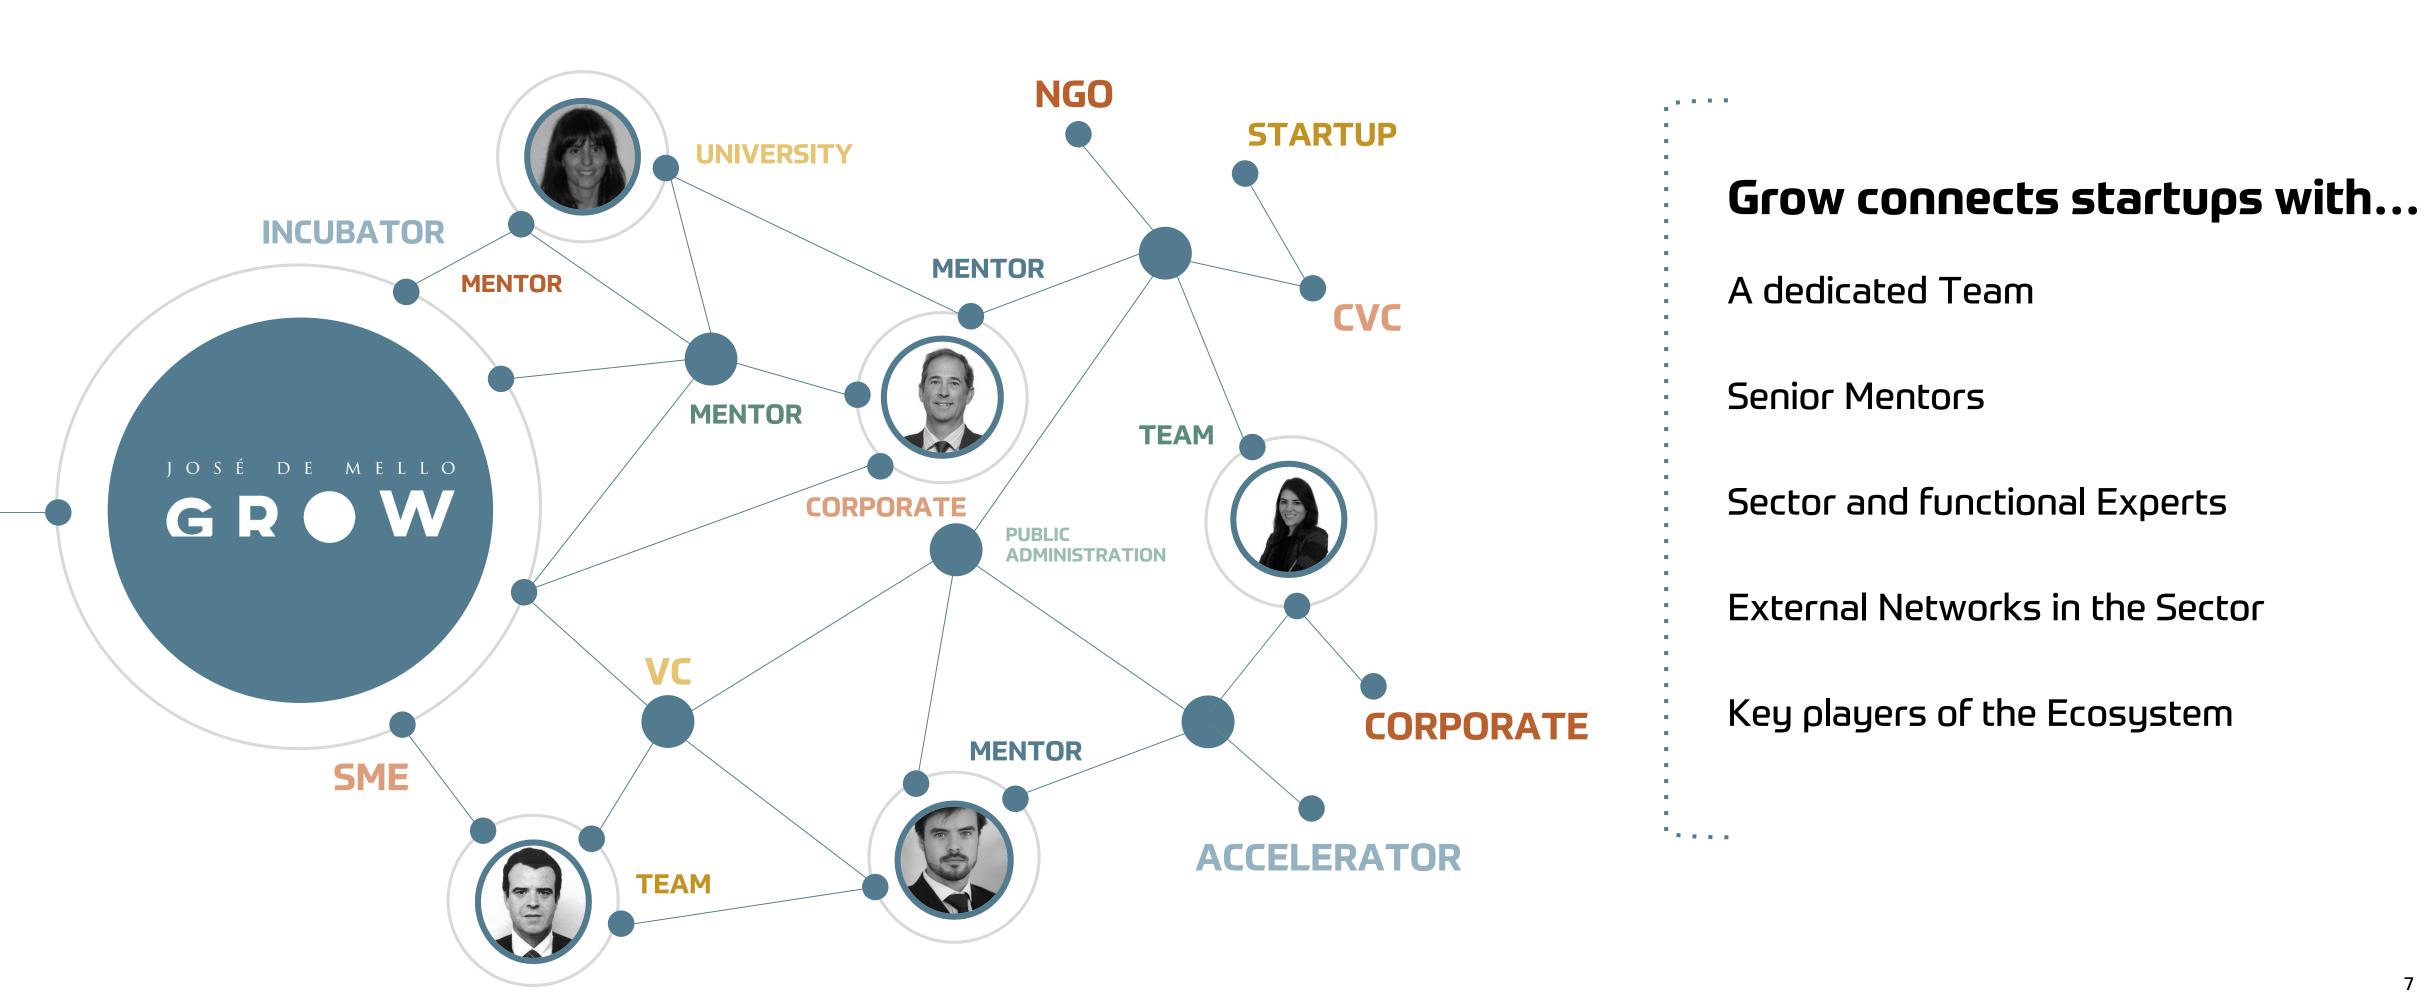

#### Grow connects startups with a network of José de Mello's experts, mentors and key players of the Ecosystem

Startups have the opportunity to validate their solutions and business models with José de Mello's people, by getting personal feedback on the readiness of their solution for real world implementation and actionable hints to make it better

#### **CALLS**

José de Mello teams are available to schedule calls with startups to meet the teams and their solutions, to help startups on the best management approaches or even to go deep into the expertise that the startups need on the fields of chemicals, health and mobility

#### **SAMPLES**

José de Mello is available to provide samples, data or other kind of information for startups to work and test their solutions (within regulatory boundaries)

#### **MEETINGS**

Startups have the opportunity to meet personally collaborators with the expertise that they need to validate their solutions and business models What startups say about their experience with Grow...