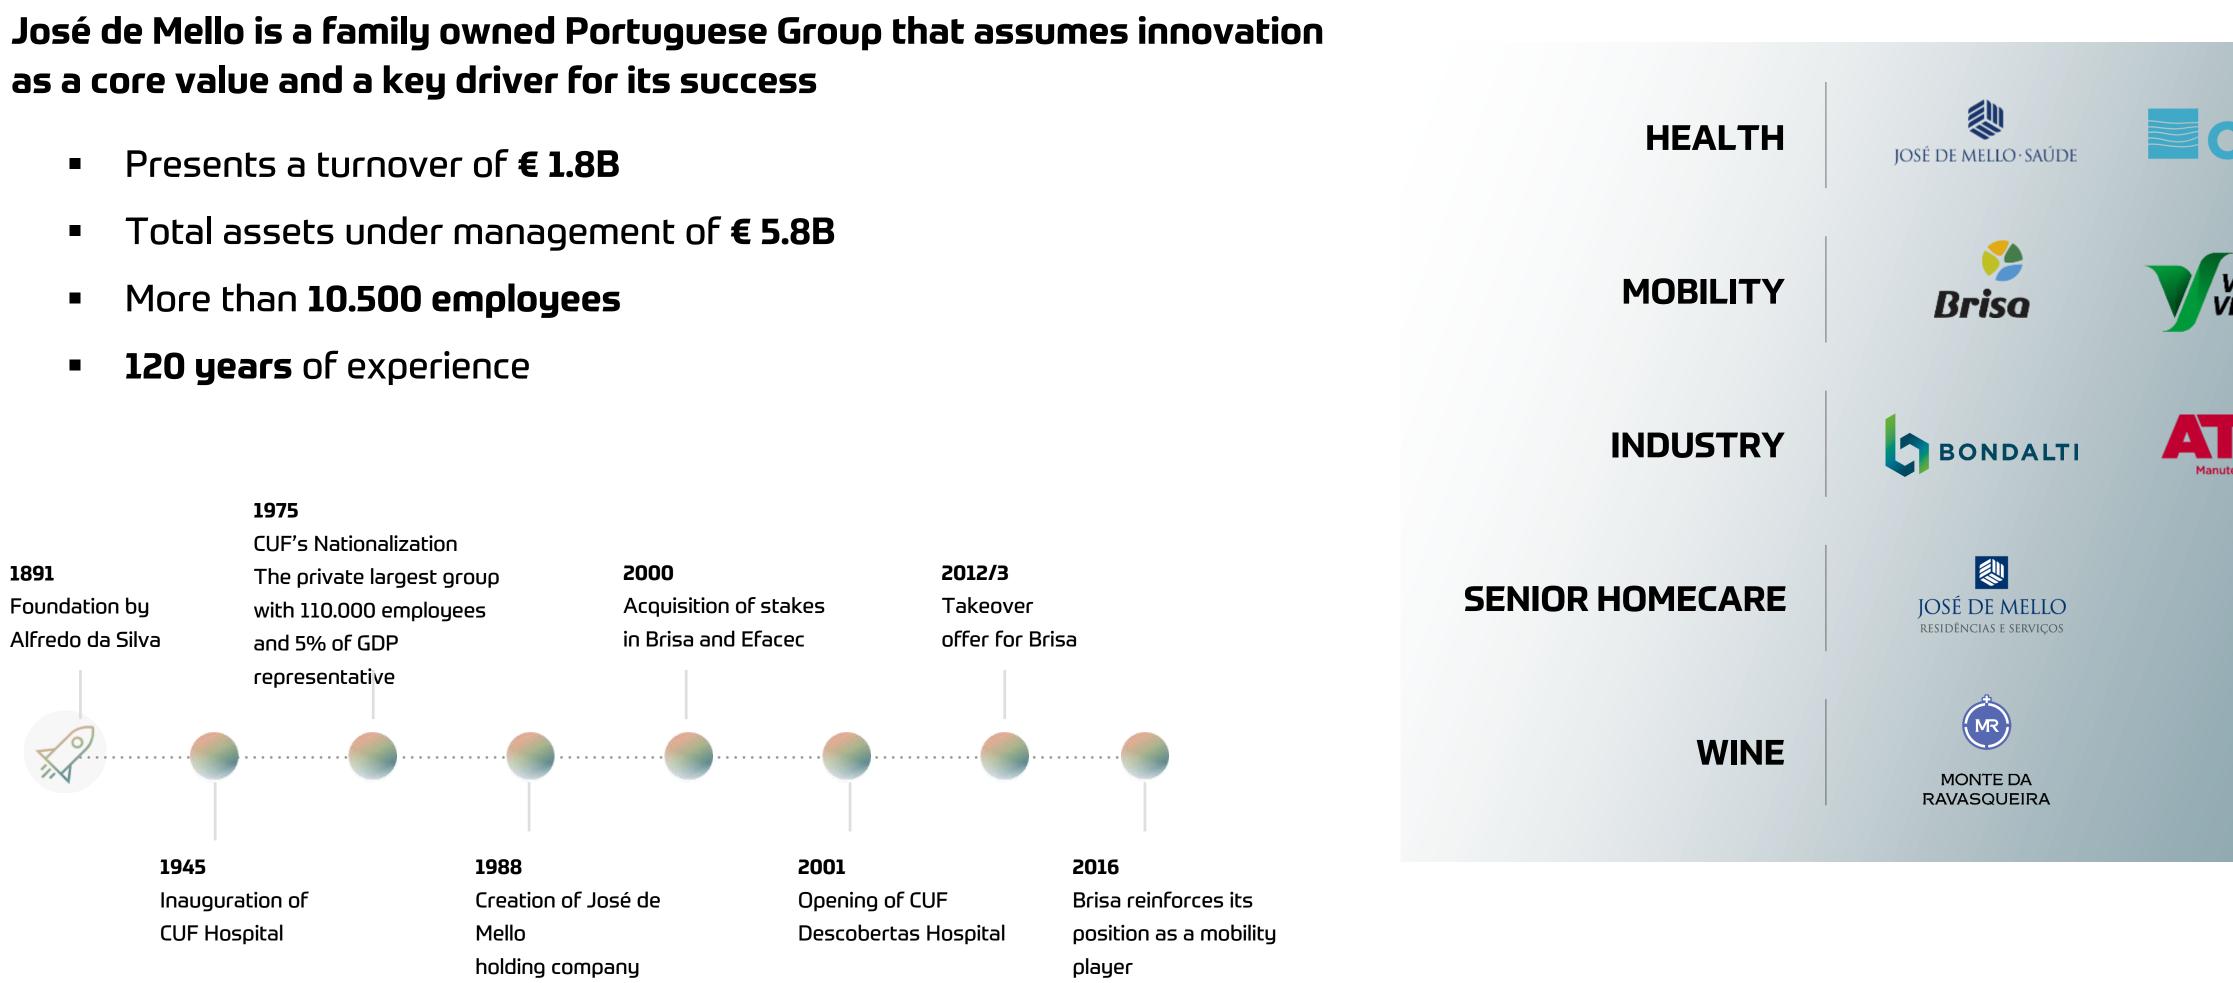

## José de Mello is one of the largest and most diversified Portuguese economic groups

- Presents a turnover of € 1.8B

JOSÉ DE MELLO

## José de Mello is market leader in the fields of chemicals health and mobility

## Chemicals

Largest Portuguese operator in the chemical industry with proprietary technology and a strong commitment to sustainability

## Health

Leader in the provision of private health care in Portugal with more than 70 years of experience

**#1** Portuguese operator in the chemical industry sector

**European leader** in independent production of Aniline and **2nd** largest producer of Chlorine in Iberia

**€ 290M** Turnover

**#1** private health provider in Portugal

18 private hospitals and clinics and 1 PPP hospital

**€ 702M** Turnover

## Mobility

International reference in the management and operation of motorways with a strong focus on technological innovation in the mobility area

**#1** private road operator in Portugal

17 highways comprising >1600 km in concessions and strong positioning in the mobility sector

€ 781M Turnover