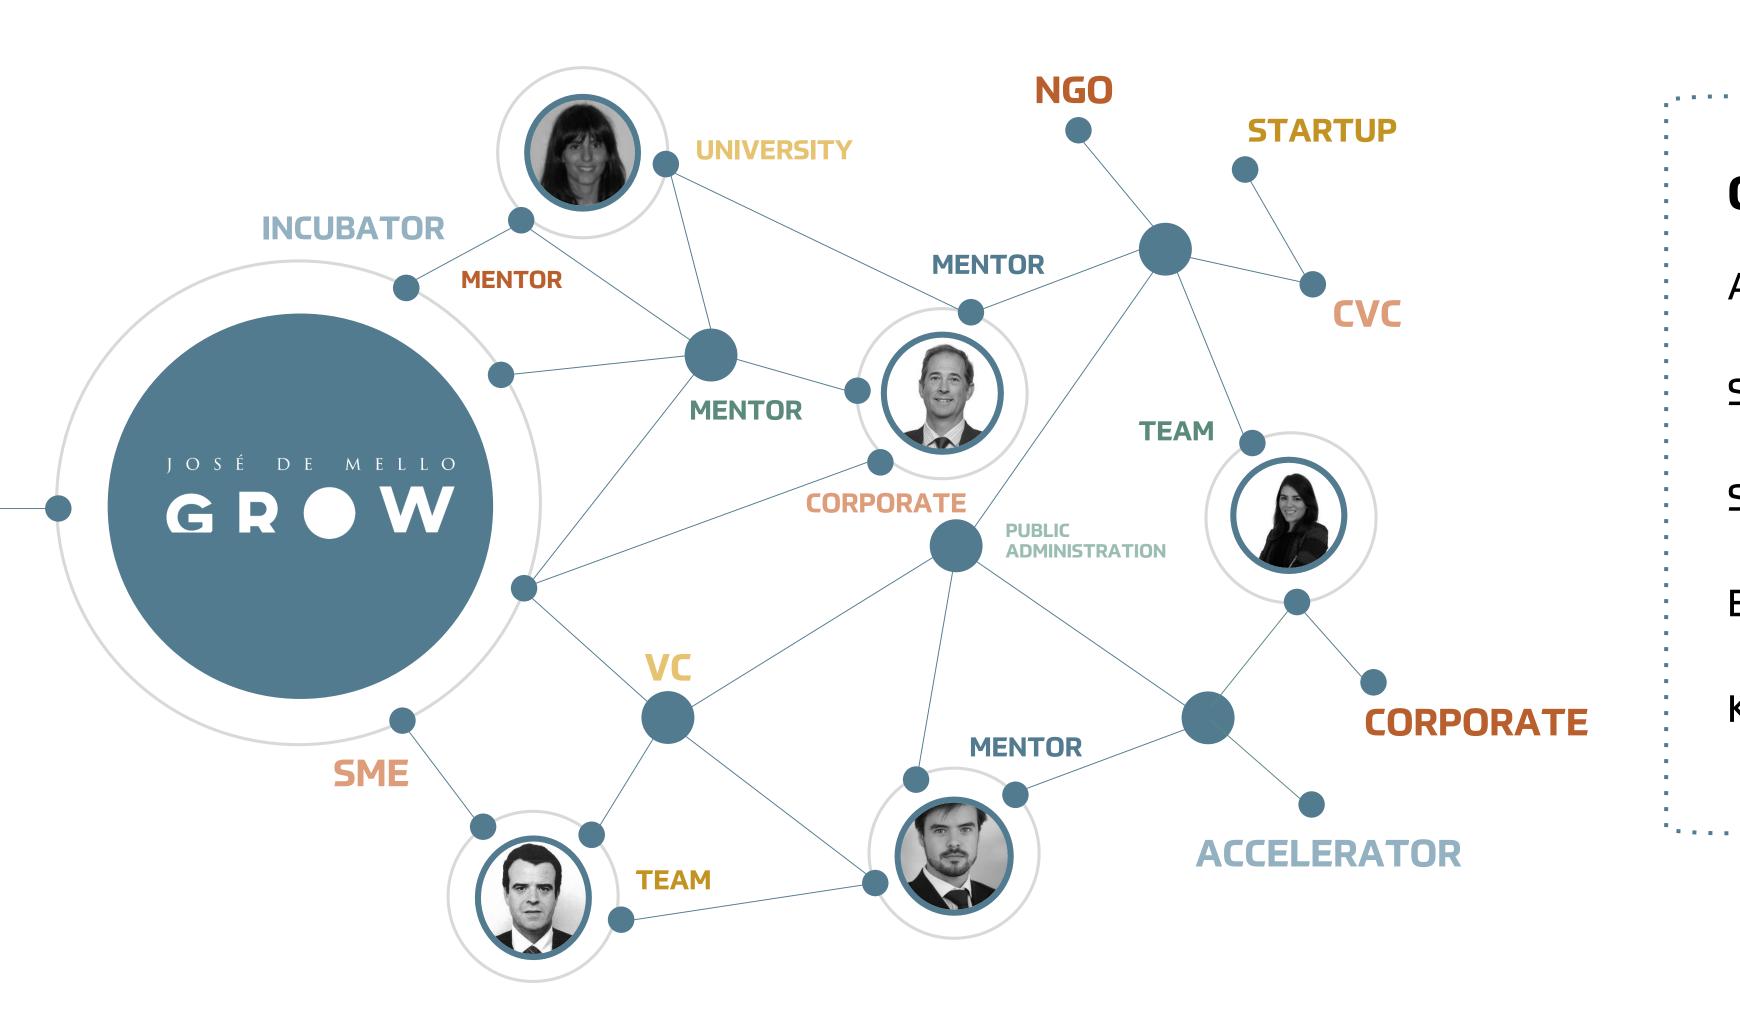

#### Grow connects startups with a network of José de Mello's experts, mentors and key players of the Ecosystem

### Grow connects startups with...

A dedicated Team

Senior Mentors

Sector and functional Experts

External Networks in the Sector

Key players of the Ecosystem